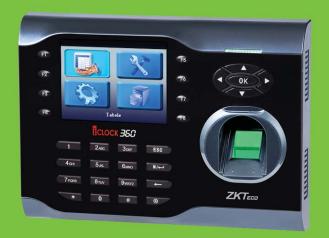

# iClock360 Fingerprint T&A Terminal

iClock360 is a Time & Attendance terminal with incorporated ZK fingerprint sensor and 3'5 TFT display.

Easy to install, and with a modern design, it is the perfect solution for all kinds of installations. The color TFT display offers users easy menu management. It can connect to T&A management software by Ethernet or USB port (optionally it can work with WiFi and GPRS), and also operates on standalone mode, downloading data by USB pendrive.

#### Specifications

| Fingerprint Capacity | 8.000                         | Fingerprint Algorythm | ZK Finger 9.0 and 10.0       |
|----------------------|-------------------------------|-----------------------|------------------------------|
| Record Capacity      | 200.000                       | Verification Speed    | ≤1 sec                       |
| Display              | 3.5-inch Screen               | Function Keys         | 8 defined by user            |
| Communication        | TCP/IP, USB Client/Host       | Languages             | Most used European languages |
| Optional             | EM RFID, MF RFID, Wi-Fi, GPRS | Voices                | Male and female              |
| Power Supply         | DC 12V 1.5A                   | SDK                   | Professional SDK             |
| Operating Temp.      | 0°C- 45°C                     | Dimension             | 192×140×41mm (L×W×T)         |
| Operating Humidity   | 20%-80%                       | Gross Weight          | 1.05 kg                      |