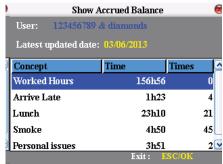

Function keys definition

Accrued Balance

Friendly Interface

#### **ZKTime Enterprise**

ZKTime Enterprise includes new utilities and features to attendance control, making it easier to handle and serving a wider range of specific cases.

Match and process punches automatically after downloading, warning about odd of punches or days with a special case, facilitating and speeding up the work of attendance management.

We will automatically control all in and outs of each employee, and the events that might occur (breakfast, lunch, medical, personal business, lateness, etc.).

Ability to divide the hours worked by different concepts (normal pool, night, etc...) and carrying an economic assessment of the same. Includes an access control module, where you can define different access time slots and days for each employee.